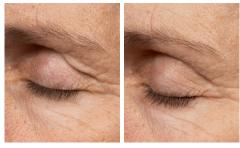

## FaceLift 3D EXTREME / THE NUMBERS

Lifting Effect

23%

Wrinkle Reduction

Muscle Density

50%

The amazing results are both instant and long-lasting.

after

before

before

after

before

after

before

before

after

before

after