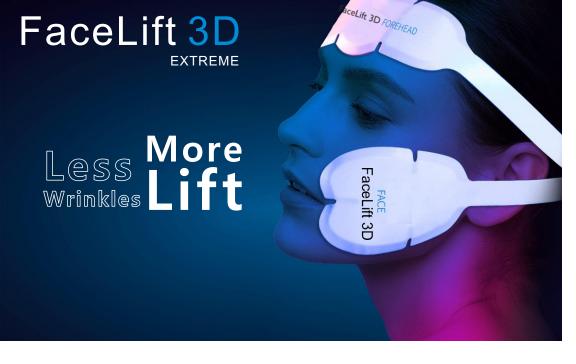

# How Does FaceLift 3D Work?

FaceLift 3D is a facial rejuvenation procedure that uses highintensity facial electromagnetic stimulation (HIFES) and radiofrequency (RF) energy to lift and sculpt facial contours while reducing wrinkles.

### 2 THERAPIES IN ONE PROCEDURE

Combination of synchonized RF and HIFES energies for simultaneous

treatment of facial skin and muscles.