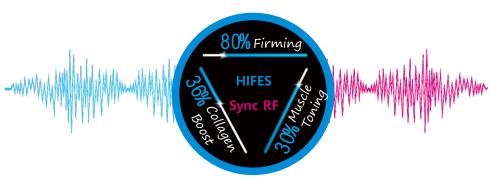

## Dual Action Optimal Results

- HIFES\* (High Intensity Focused Electrical Stimulation): It emits thousands of pulses persession to contract and tone delicate facial muscles.
- Sync RF (Radiofrequency): This technology remodels and smooths the skin by increasing collagen and elastin fibers.

### FIRMING

Firms the framework of face.

### COLLAGEN BOOST

Enhances skin texture and elasticity.

### MUSCLE TONING