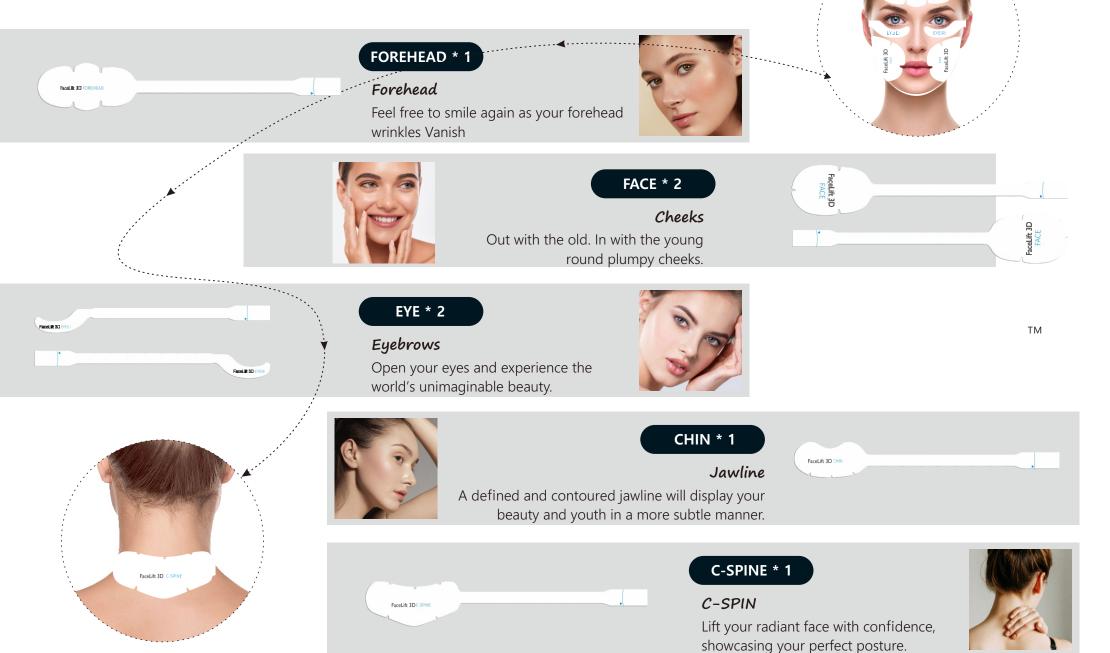

### FIVE DIFFERENT SHAPES OF APPLICATORS

Five different shapes of applicators special designed for treatment areas of forehead, eyes, cheeks, jawline and neck

Eacol iff 3D EOREHI