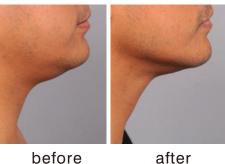

## FaceLift 3D EXTREME / THE NUMBERS

Lifting Effect

23%

Wrinkle Reduction

Muscle Density

50%

The amazing results are both instant and long-lasting.

after

before

before

after

before

after

before

before

after

before

after