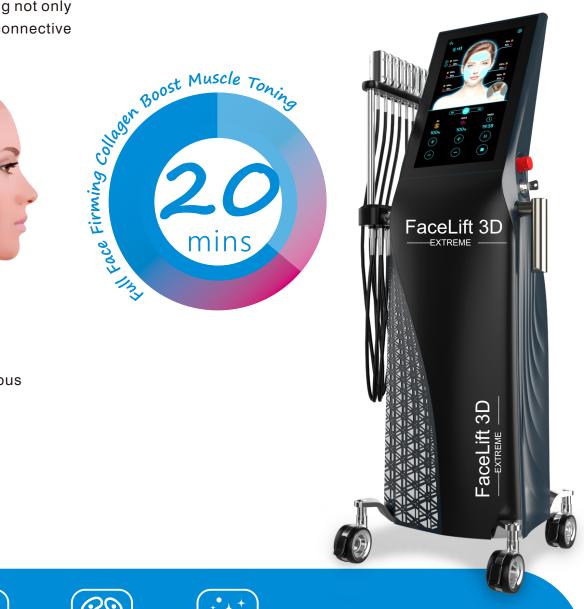

FaceLift 3D EXTREME To Make the Best Skin of Your Life

Tel: 0086 - 371 - 55677886 Fax: 0086 - 371 - 55677886 E-mail: info@pzlaser.com For more information: www.pzlaser.com Headquarters: Building 13, Electronic Industrial Park, Hi-tech Development Zone, Zhengzhou,

### ALL-IN-ONE REJUVENATION

In just 20 minutes, this needle-free wonder works its magic, addressing not only the epidermis and dermis but also diving deeper into the realms of connective tissue, fascia, and muscle layers.

### 2 THERAPIES IN ONE PROCEDURE

Combination of synchonized RF and HIFES energies for simultaneous

treatment of facial skin and muscles.

### FIRMING

Firms the framework of face.

### COLLAGEN BOOST

Enhances skin texture and elasticity.

### MUSCLE TONING