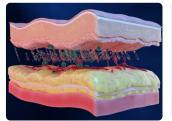

It is the only non-invasive facial treatment that targets both the skin

Before

The muscles and skin are in a relaxed

state, with reduced volume and elasticity.

#### HIFES+Sync RF

After

The muscle density is increased, with

Wrinkles and sagging are reduced, with more youthful and refreshed look.