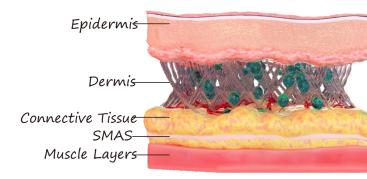

### ALL-IN-ONE REJUVENATION

In just 20 minutes, this needle-free wonder works its magic, addressing not only the epidermis and dermis but also diving deeper into the realms of connective tissue, fascia, and muscle layers.