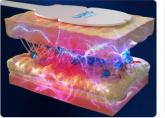

## Dual Action Optimal Results

- HIFES\* (High Intensity Focused Electrical Stimulation): It emits thousands of pulses persession to contract and tone delicate facial muscles.
- Sync RF (Radiofrequency): This technology remodels and smooths the skin by increasing collagen and elastin fibers.

# How Does FaceLift 3D Work?

FaceLift 3D is a facial rejuvenation procedure that uses highintensity facial electromagnetic stimulation (HIFES) and radiofrequency (RF) energy to lift and sculpt facial contours while reducing wrinkles.

### HIFES\* (High Intensity Focused Electrical Stimulation)

- Targeted Muscle Activation: HIFES specifically contracts facial muscles.
- \* Electromagnetic Stimulation: HIFES effectively stimulates muscle fibers.
- Facial Lifting: HIFES aims to lift and tone facial muscles.

### Sync RF (Radiofrequency)

- Skin Remodeling: It heats the dermis, stimulating collagen production.
- Tightening Effect: It tightens the skin, enhancing overall skin quality.
- •