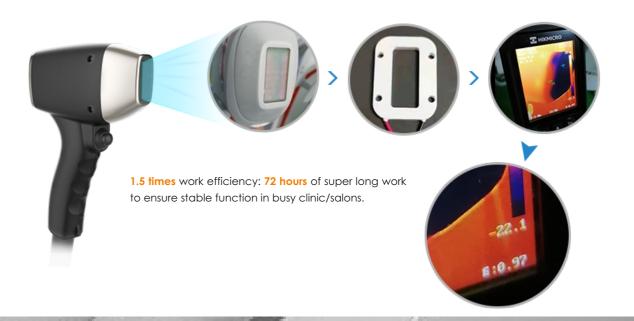

#### **ADVANTAGES OF HSPC**

The latest research and development cooling system: The handle is upgraded from double-sided cooling to 360-degree circulating cooling, lowest temperature could down to -15C° within a few seconds. Perfect PAIN-FREE hair removal, more high-end.