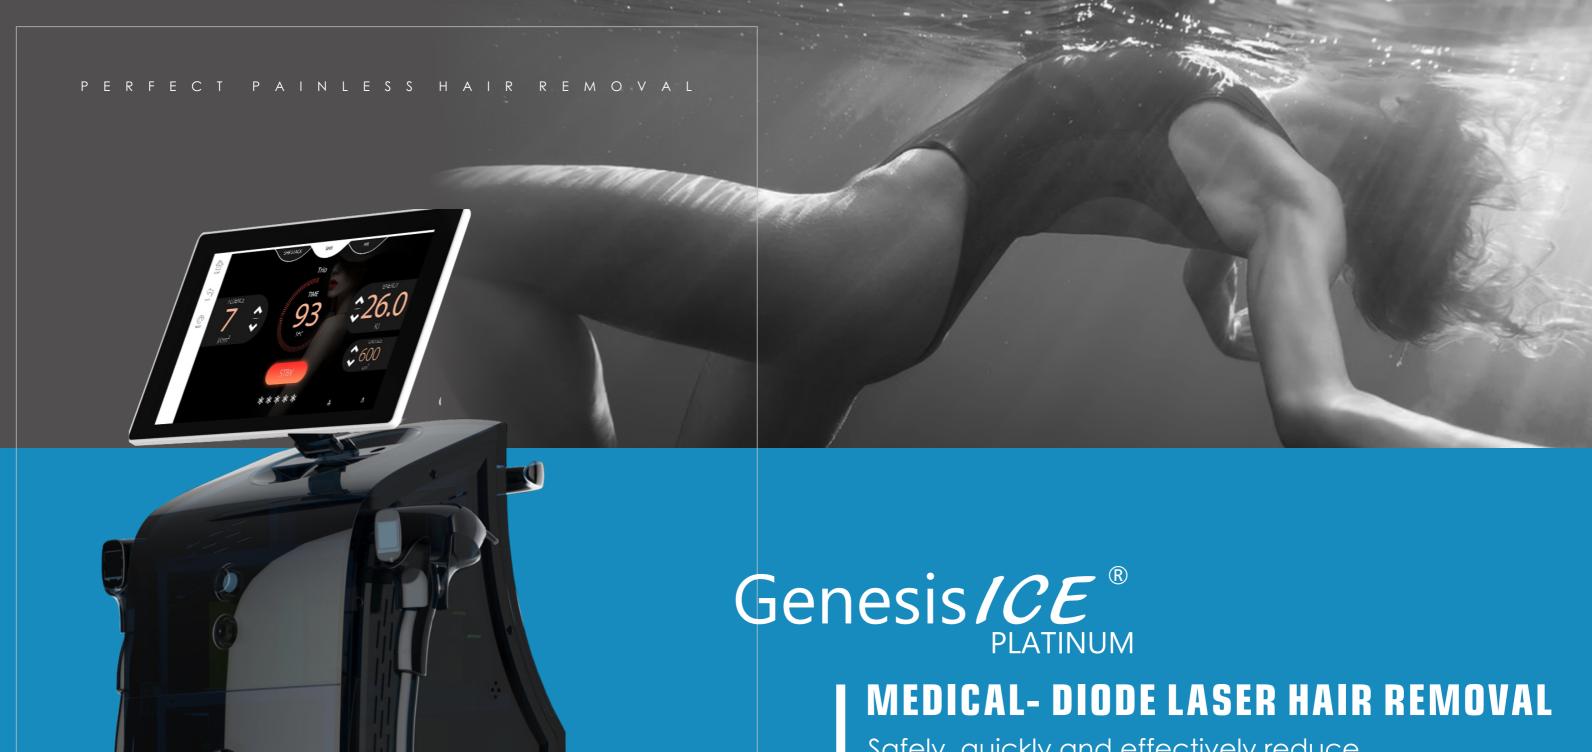

# Genesis/CE® PLATINUM

Genesis ice PLATINUM offers the synergistic benefits of the 4 most effective wavelengths for hair removal, each targeting different structures within the hair follicle. The 4 main anatomical targets include the bulge, bulb and papilla. With an improved patient experience and a business-oriented approach, it can create a unique and result- driven new solution in the world of professional hair removal.

#### Efficacy

Laser energy delivered more efficiently.

#### Safety

Lower fluence is required per pulse

#### Decreased pain:

Unique mechanism reduces pain

#### reatment time:

Rapid coverage rate without gel or anesthesia. Quickly and comfortably.