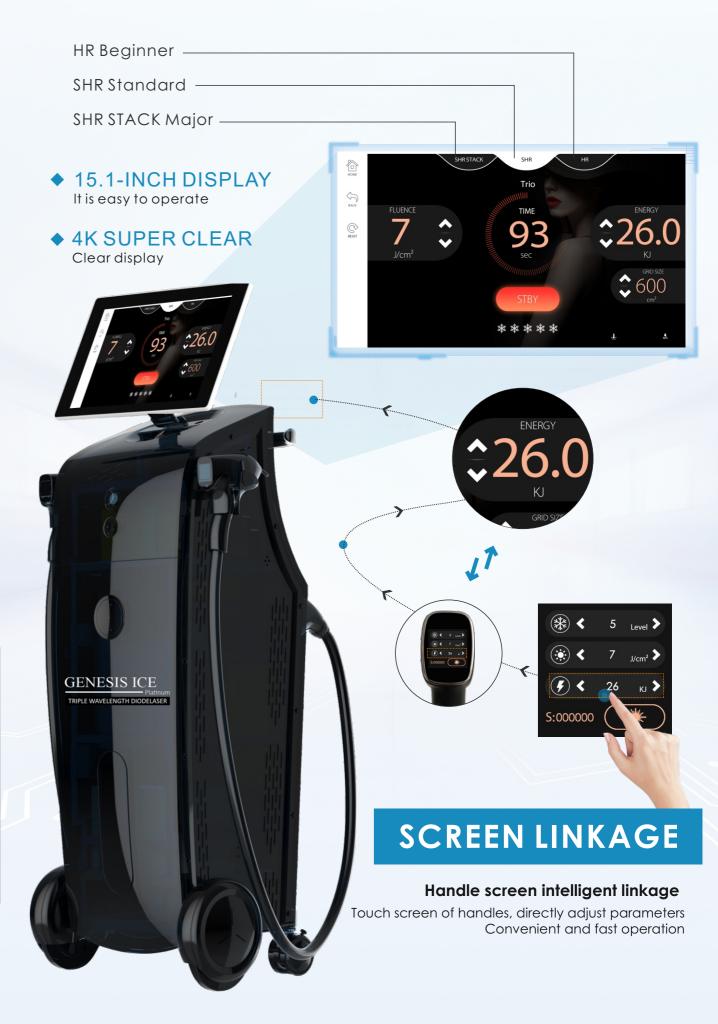

# Genesis/CE®

Customizable screen logo •

Customizable language •····

Touch screen of handles •

Customizable function •----

Customizable machine colour •

Customizable lampshade •-

Customizable casing • · · · ·

# OWNING MODEL DESIGN FACTORY ODM FOR WORLDWIDE DISTRIBUTORS

User Interface

Adjustable Angle

Customized Logo

**Ergonomic Armrest** 

Key Switch

DLNA Handle

Socket

Handle Plug

In order to provide you with optimal treatment possibilities, the vertical Genesis Ice Platinum comes with.