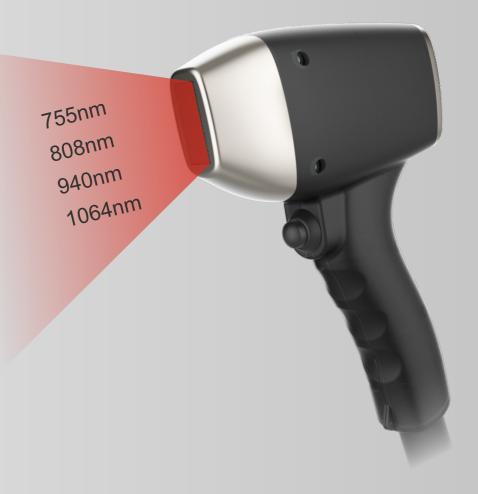

# HANDLE FOUR WAVELENGTHS

Allowing you to customize laser hair removal treatments for all skin types

755<sub>nm</sub>

755nm recommended for treating pale skins (phototypes I-III) with fine hair. Indicated for removing the residual hair of the last sessions. With more superficial penetration, the 755nm wavelength targets the Bulge of the hair follicle and is especially effective for superficially embedded hair in areas such as the eyebrows and upper lip.

808nm

808nm recommended for treating all skin phototypes, particularly patients with a great density of hair and first sessions. Its deep penetration capabilities target the Bulge and Bulb of the hair follicle while moderate tissue depth penetration makes it ideal for treating the arms, legs, cheeks and beard.

940nm wavelength effectively penetrates deep and absorbed by the target chromophore. The adequate pulse duration, energy density and epidermal cooling ensure an sufficient thermal damage to the target tissue without damaging the surrounding tissue to achieve effective hair removal.

1064nm indicated for treating dark phototypes (III-IV tanned, V and VI). The 1064nm offers the deepest penetration of the hair follicle, allowing it to target the Bulb and Papilla, as well as treat deeply embedded hair in areas such as the scalp, arm pits and pubic areas.