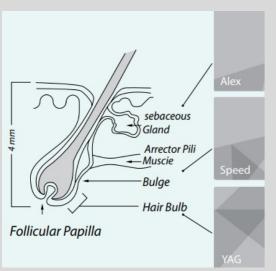

# HANDLE FOUR WAVELENGTHS

Allowing you to customize laser hair removal treatments for all skin types

755<sub>nm</sub>

755nm recommended for treating pale skins (phototypes I-III) with fine hair. Indicated for removing the residual hair of the last sessions. With more superficial penetration, the 755nm wavelength targets the Bulge of the hair follicle and is especially effective for superficially embedded hair in areas such as the eyebrows and upper lip.

808nm

808nm recommended for treating all skin phototypes, particularly patients with a great density of hair and first sessions. Its deep penetration capabilities target the Bulge and Bulb of the hair follicle while moderate tissue depth penetration makes it ideal for treating the arms, legs, cheeks and beard.

940nm wavelength effectively penetrates deep and absorbed by the target chromophore. The adequate pulse duration, energy density and epidermal cooling ensure an sufficient thermal damage to the target tissue without damaging the surrounding tissue to achieve effective hair removal.

1064nm indicated for treating dark phototypes (III-IV tanned, V and VI). The 1064nm offers the deepest penetration of the hair follicle, allowing it to target the Bulb and Papilla, as well as treat deeply embedded hair in areas such as the scalp, arm pits and pubic areas.