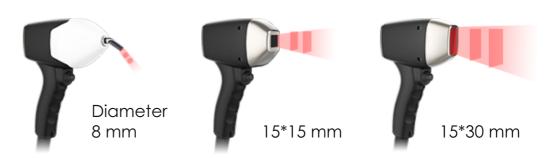

## **SPOT SIZE** (handle can be selected)

### **TECHNICAL SPECIFICATIONS:**

| Laser type          | 755/808/940/1064nm 4 wavelengths                               |
|---------------------|----------------------------------------------------------------|
| Display system      | 15.1 inch true color touch screen                              |
| Laser handle shots  | 80-100 millions shots                                          |
| Energy              | 10~140 j/cm2, adjustable                                       |
| Pulse Duration      | 10~400ms adjustable                                            |
| Frequency           | 1~15Hz                                                         |
| Cooling system      | Air + Water + Double TEC Semi-Conductor + Annular cooling Chip |
| Power               | 3000w                                                          |
| Spot size           | 15*15mm/ 15*30mm; Diameter 8 mm (Optional)                     |
| Crystal temperature | -10~-5°C                                                       |
| Power requirement   | AC220/110V, 50/60HZ                                            |
|                     |                                                                |