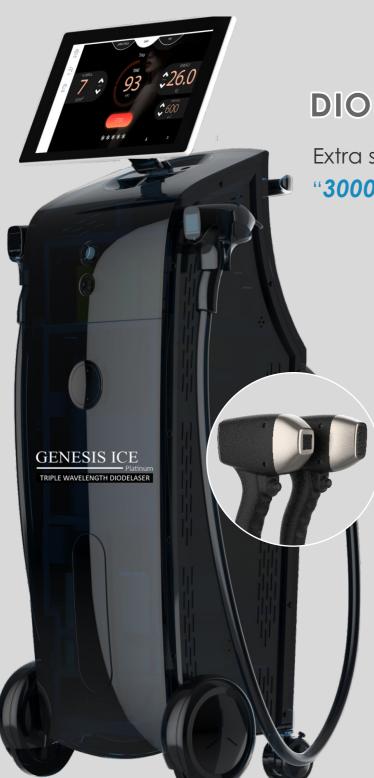

# Genesis/CE® PLATINUM

Genesis ice PLATINUM offers the synergistic benefits of the 4 most effective wavelengths for hair removal, each targeting different structures within the hair follicle. The 4 main anatomical targets include the bulge, bulb and papilla. With an improved patient experience and a business-oriented approach, it can create a unique and result- driven new solution in the world of professional hair removal.

## **DIODE LASER HAIR REMOVAL**

Extra strong performance

"3000W German DILAS Laser Bars"

Perfect painless hair removal, more high-end!

# GENESIS ICE TRIPLE WAVELENGTH DIODELASER

Ice Cooling **Effect** 

80-100 millons shots

Color

4 Highly Effective

Safe and **Painess** 

Permanent Hair Reduction

Multi-size Spot

### **TECHNICAL SPECIFICATIONS:**

| Laser type          | 755/808/940/1064nm 4 wavelengths                               |
|---------------------|----------------------------------------------------------------|
| Display system      | 15.1 inch true color touch screen                              |
| Laser handle shots  | 80-100 millions shots                                          |
| Energy              | 10~140 j/cm2, adjustable                                       |
| Pulse Duration      | 10~400ms adjustable                                            |
| Frequency           | 1~15Hz                                                         |
| Cooling system      | Air + Water + Double TEC Semi-Conductor + Annular cooling Chip |
| Power               | 3000w                                                          |
| Spot size           | 15*15mm/ 15*30mm; Diameter 8 mm (Optional)                     |
| Crystal temperature | -10~-5°C                                                       |
| Power requirement   | AC220/110V, 50/60HZ                                            |
|                     |                                                                |