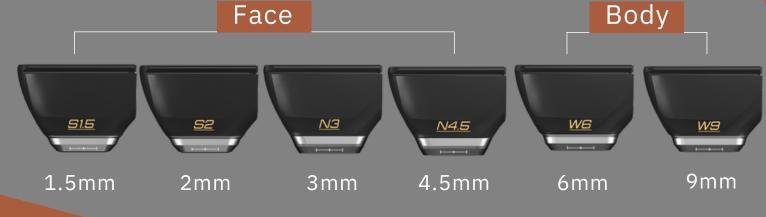

## Various cartridges up to 10 types

Customized treatment depending on the skin type, treatment area and depth of dermis to subcutaneous fat layer.

- © FL(Focused Ultrasound Linear) 6 types: Face 4 types (1.5mm+2.0mm+3.0mm+4.5mm with 7MHZ), Body 2 types (6.0mm+9.0mm with 4MHZ).
- O SD (Synergy Dotting) 4 types: face 4 types(1.5mm+2.0mm+3.0mm+4.5mm, can adjust the penetration depth manually).

Various cartridges with different depths to meet customized treatment needs depending on the skin type, treatment area and depth of dermis to subcutaneous fat layer.

FL 6types