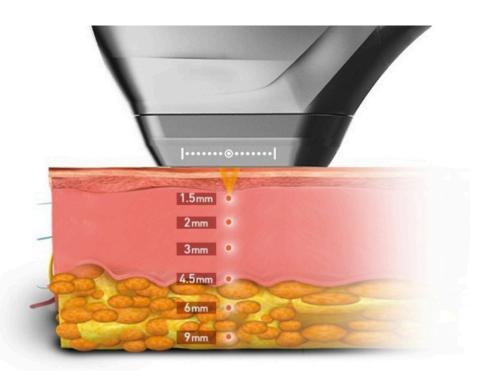

## Various cartridges up to 10 types

Customized treatment depending on the skin type, treatment area and depth of dermis to subcutaneous fat layer.

- © FL(Focused Ultrasound Linear) 6 types: Face 4 types (1.5mm+2.0mm+3.0mm+4.5mm with 7MHZ), Body 2 types (6.0mm+9.0mm with 4MHZ).
- O SD (Synergy Dotting) 4 types: face 4 types(1.5mm+2.0mm+3.0mm+4.5mm, can adjust the penetration depth manually).

Various cartridges with different depths to meet customized treatment needs depending on the skin type, treatment area and depth of dermis to subcutaneous fat layer.

FL 6types