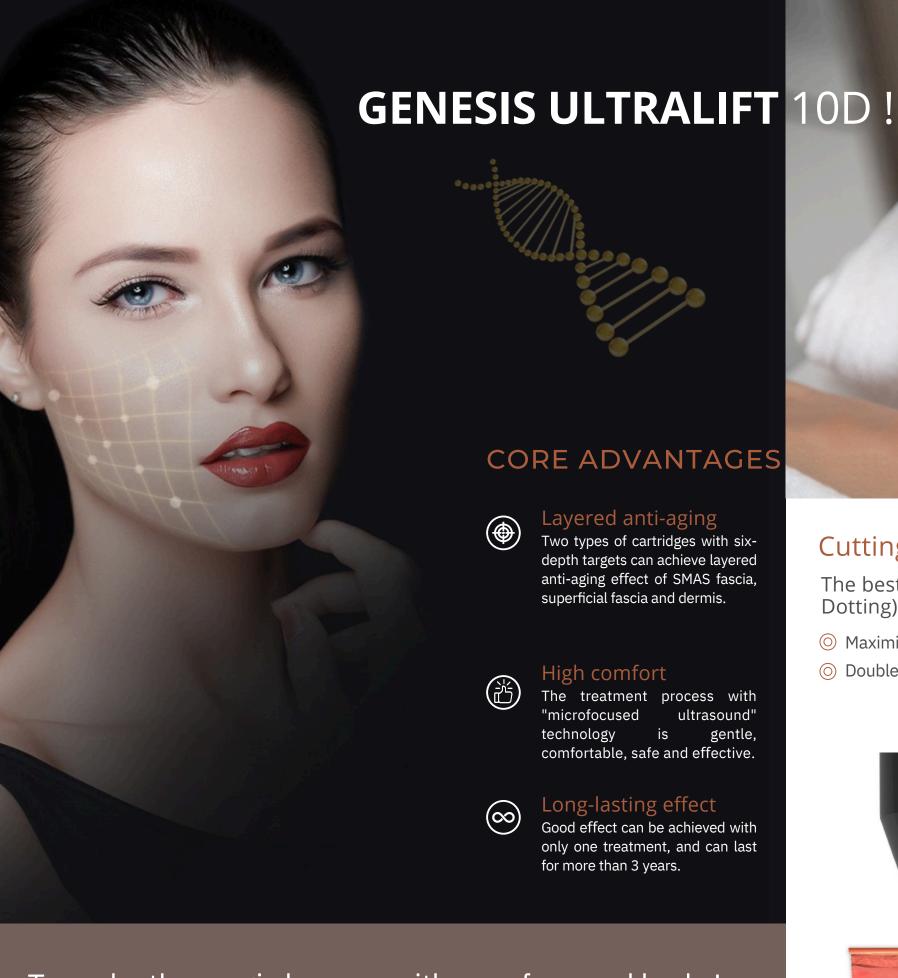

\*MFU: Microfocused Ultrasound

\*SD: Synergy Dotting





## Cutting-Edge Technology

The best combination with MFU (Microfocused Ultrasound)+ SD (Synergy Dotting) technology.

- Maximize the clinical results, minimize the treatment pain and swelling.
- O Double lifting effects with SD overlapping treatment after linear and dotting procedure.





To make the magic happen with your face and body!

## Patented safety

FL contact sensor: The cartridge will stop operating to prevent damage when it is not contacted with the skin.

\_.

FL movement sensor: The movement sensor prevents consecutive shots in one place.



The energy is cut off when it is not fully in contact with skin

When it comes into contact with the skin, energy works

## Patented safety

SD gyro sensor:Use SD gyro sensor to prevent overlapping on the same spot and move forward.