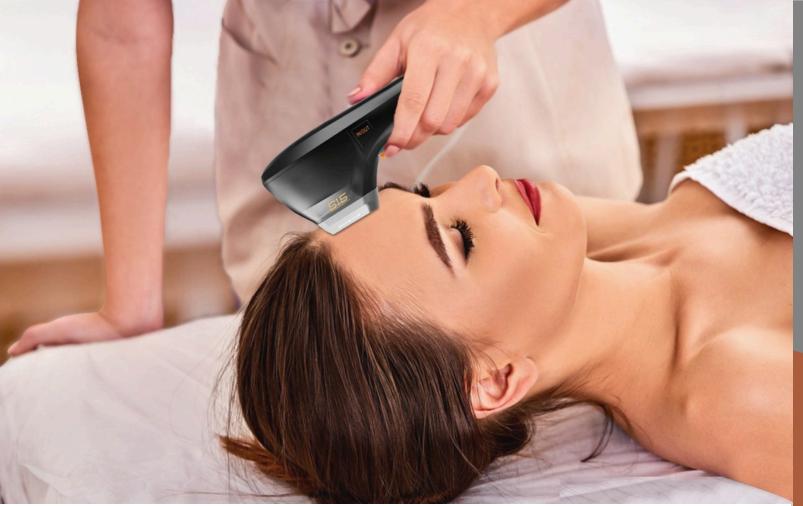

damage when it is not contacted with the skin.

\_.

FL movement sensor: The movement sensor prevents consecutive shots in one place.



The energy is cut off when it is not fully in contact with skin

When it comes into contact with the skin, energy works

## Patented safety

SD gyro sensor:Use SD gyro sensor to prevent overlapping on the same spot and move forward.









- Provide new experience and effect.
  The synergy of MFU provide better results.
- Profit making device with new MFU technology and various handpieces.

High treatment price can be formed based on the synergy of MFU.

Not only skin but also body contouring is possible with the specialized body applicators.

Shorten procedure time.

Improved treatment speed with various of applicators is no dead angle in operation.



## Various cartridges up to 10 types

Customized treatment depending on the skin type, treatment area and depth of dermis to subcutaneous fat layer.

- © FL(Focused Ultrasound Linear) 6 types: Face 4 types (1.5mm+2.0mm+3.0mm+4.5mm with 7MHZ), Body 2 types (6.0mm+9.0mm with 4MHZ).
- O SD (Synergy Dotting) 4 types: face 4 types(1.5mm+2.0mm+3.0mm+4.5mm, can adjust the penetration depth manually).



Various cartridges with different depths to meet customized treatment needs depending on the skin type, treatment area and depth of dermis to subcutaneous fat layer.

FL 6types