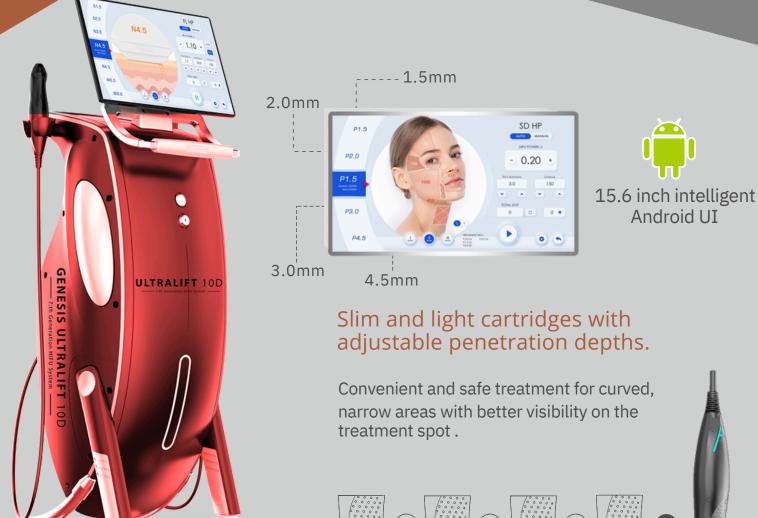

## Various cartridges up to 10 types

Customized treatment depending on the skin type, treatment area and depth of dermis to subcutaneous fat layer.

- © FL(Focused Ultrasound Linear) 6 types: Face 4 types (1.5mm+2.0mm+3.0mm+4.5mm with 7MHZ), Body 2 types (6.0mm+9.0mm with 4MHZ).
- O SD (Synergy Dotting) 4 types: face 4 types(1.5mm+2.0mm+3.0mm+4.5mm, can adjust the penetration depth manually).

Various cartridges with different depths to meet customized treatment needs depending on the skin type, treatment area and depth of dermis to subcutaneous fat layer.

FL 6types