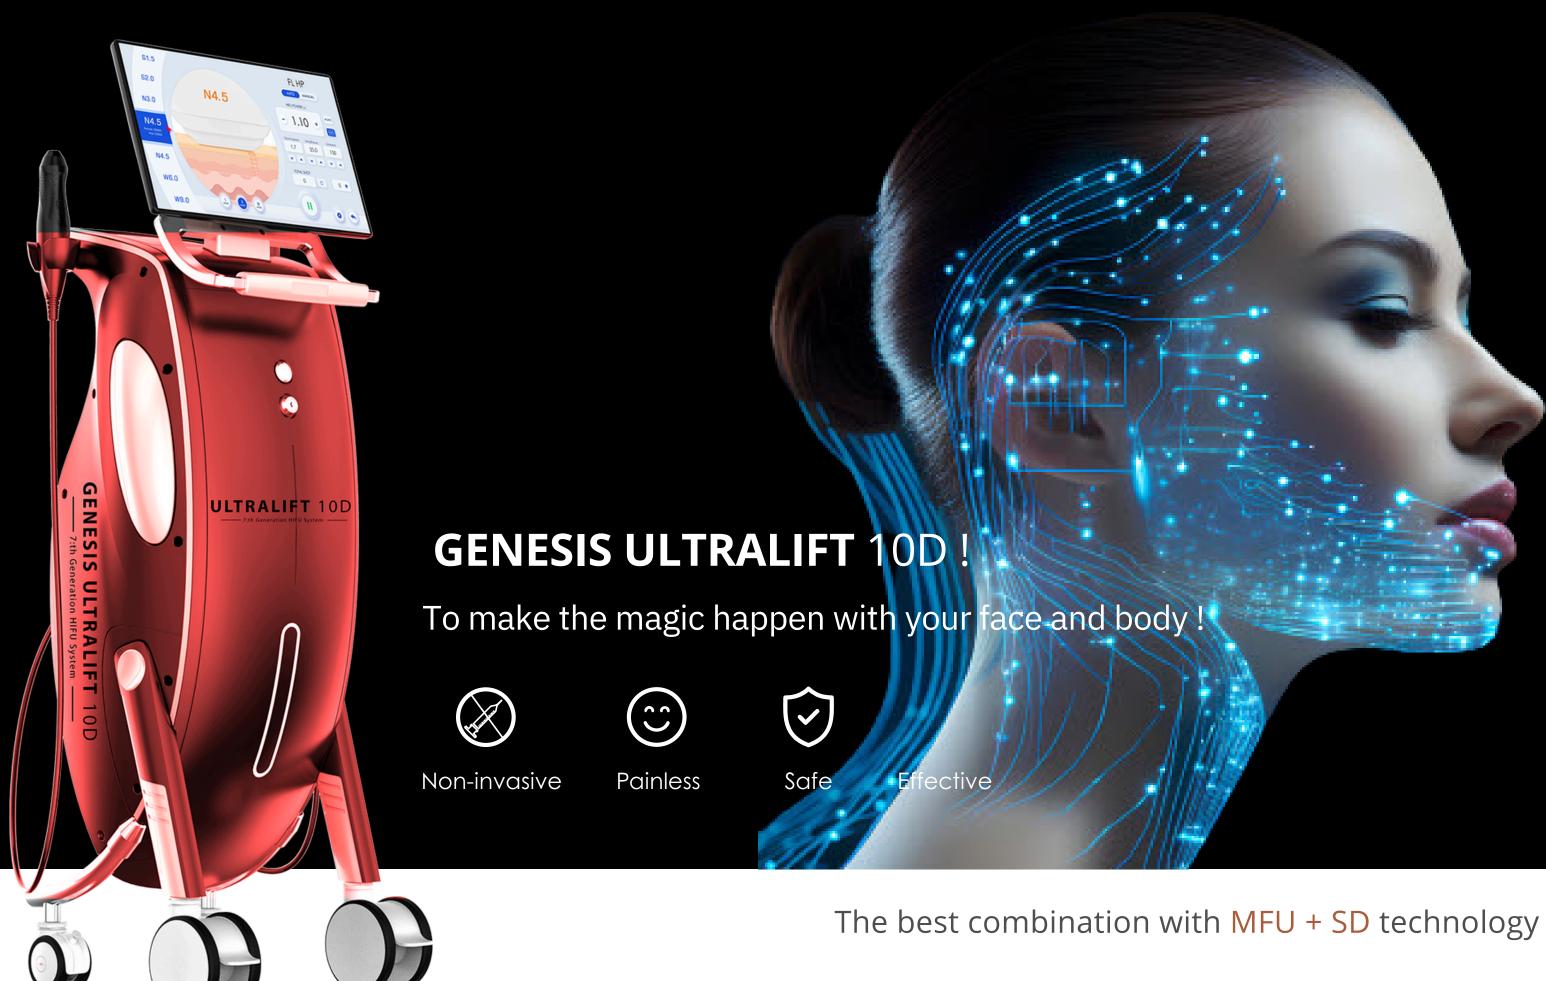

To make the magic happen with your face and body!

\*MFU: Microfocused Ultrasound

\*SD: Synergy Dotting