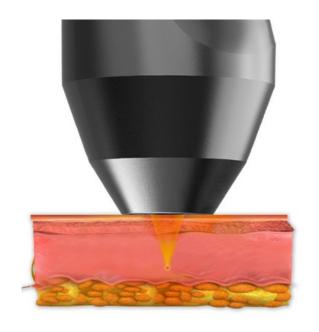

The energy is cut off when it is not fully in contact with skin

When it comes into contact with the skin, energy works