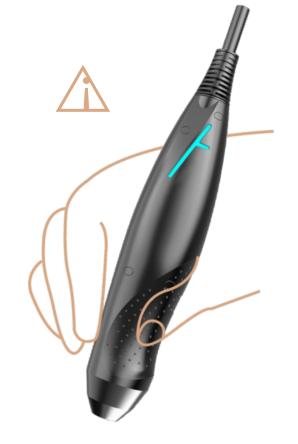

## Patented safety

FL contact sensor: The cartridge will stop operating to prevent damage when it is not contacted with the skin.

\_.

FL movement sensor: The movement sensor prevents consecutive shots in one place.

The energy is cut off when it is not fully in contact with skin

When it comes into contact with the skin, energy works

## Patented safety

SD gyro sensor:Use SD gyro sensor to prevent overlapping on the same spot and move forward.

- Provide new experience and effect.
  The synergy of MFU provide better results.
- Profit making device with new MFU technology and various handpieces.