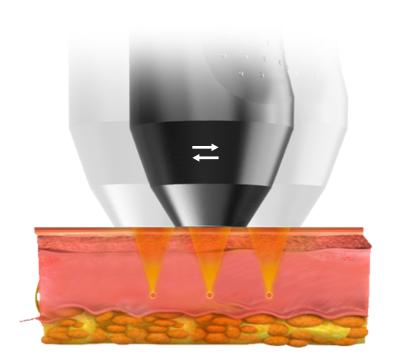

## Cutting-Edge Technology

The best combination with MFU (Microfocused Ultrasound)+ SD (Synergy Dotting) technology.

- Maximize the clinical results, minimize the treatment pain and swelling.
- O Double lifting effects with SD overlapping treatment after linear and dotting procedure.

## Various cartridges up to 10 types

Customized treatment depending on the skin type, treatment area and depth of dermis to subcutaneous fat layer.

- © FL(Focused Ultrasound Linear) 6 types: Face 4 types (1.5mm+2.0mm+3.0mm+4.5mm with 7MHZ), Body 2 types (6.0mm+9.0mm with 4MHZ).
- O SD (Synergy Dotting) 4 types: face 4 types(1.5mm+2.0mm+3.0mm+4.5mm, can adjust the penetration depth manually).

Various cartridges with different depths to meet customized treatment needs depending on the skin type, treatment area and depth of dermis to subcutaneous fat layer.

FL 6types