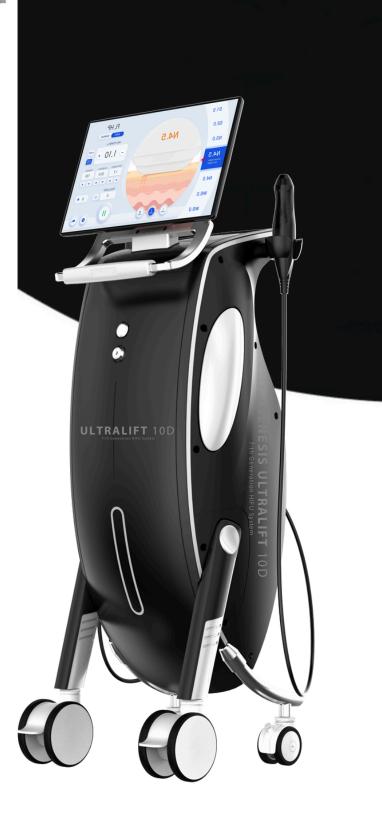

## Cutting-Edge Technology

The best combination with MFU (Microfocused Ultrasound)+ SD (Synergy Dotting) technology.

- Maximize the clinical results, minimize the treatment pain and swelling.
- O Double lifting effects with SD overlapping treatment after linear and dotting procedure.

## Various cartridges up to 10 types

Customized treatment depending on the skin type, treatment area and depth of dermis to subcutaneous fat layer.

- © FL(Focused Ultrasound Linear) 6 types: Face 4 types (1.5mm+2.0mm+3.0mm+4.5mm with 7MHZ), Body 2 types (6.0mm+9.0mm with 4MHZ).
- O SD (Synergy Dotting) 4 types: face 4 types(1.5mm+2.0mm+3.0mm+4.5mm, can adjust the penetration depth manually).