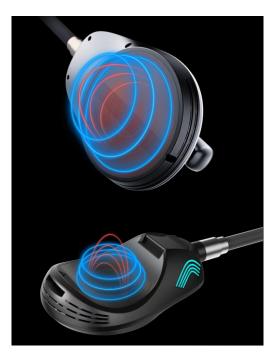

## Self-developed 2-in-1 handpiece

The industry's first handpiece that simultaneously emits radio frequency and highly focused electromagnetic energy.

Combination of two patented technologies (high-intensity focused electromagnetic & RF radio frequency).

The electrode energy and electromagnetic field synchronization is doubled.

Intelligent thermostat sensor, which can customize the temperature within a comfortable and safe range.

The stable output of dual power supply energy can quickly reach the deep layers of the skin.