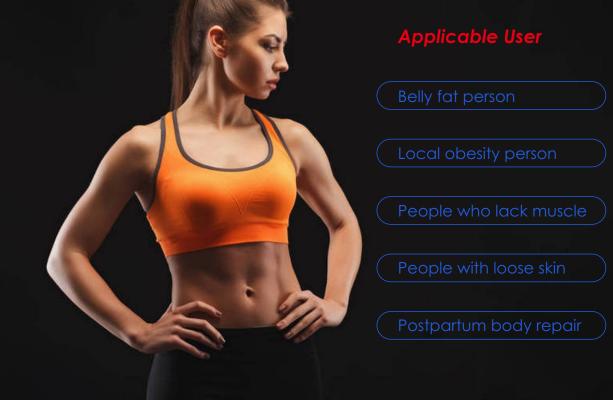

Build muscle and reduce fat Firming and beautifying

## Working principle

It is a revolutionary non-invasive body contouring treatment device with two major technologies: high-focus electromagnetic wave technology + RF (radio frequency lipolysis and tightening). Active high-intensity exercise muscles and burn the stubborn fat in the waist, hips, thighs, and upper arms, dissolve subcutaneous fat, and tighten the skin. Build muscle, reduce fat and firm skin in 30 minutes, and experience multiple effects at one time.

# **Build muscle**

**Reduce** fat

### **Three functions**

#### **Muscle Building**

The high-intensity focused electromagnetic technology can increase the muscle by an average of 25%, and reduce the separation of the rectus abdominis by an average of 18.8%, shaping the shape of the muscle, making the line of the muscle more beautiful.

### **Effective Fat Reduction**

The newly added RF energy promotes blood circulation, heats the cells in the deep layers of the skin, reduces the thickness of the subcutaneous fat layer, and makes the skin contour plump and firm.

#### Firming and Beautifying

RF radio frequency energy penetrates deep into the skin, tightens the skin enlarged by fat, stimulates the regeneration of skin collagen, and reduces the problem of skin sagging.